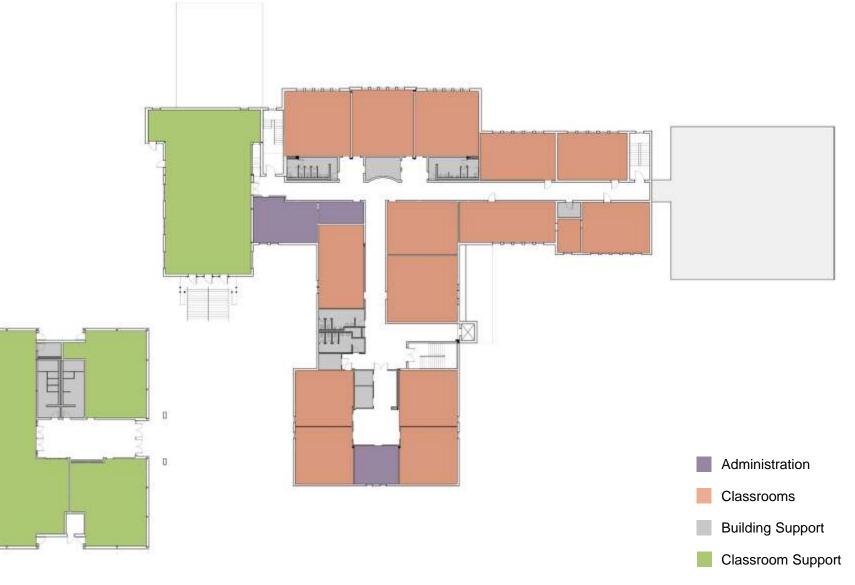

ct includes five key groups of work, prioritized as follows:

#### SAFETY AND SECURITY

- Security
  Vestibule
- Low Voltage systems
- Traffic
  management
- Stair Railings

BUILDING ACCESS

- Interior door
  refinish /
  replacement
- Interior door hardware
- Access
  Control at points of entry

- BUILDING ENVELOPE
- Roof
  Replacement
- Wood Soffits
- Brick repair
- Window replacement
- Gutters and downspouts

BUILDING SYSTEMS

- Back-up Generator
- Plumbing fixtures
- Lighting fixtures
- Site Utilities

#### SELECTIVE RENOVATION

- Reprogramming
- Floor finishes
- Interior Paint
- Casework
- Toilet Partitions
- Wayfinding and signage





#### **PROPOSED SITE PLAN**

#### FIRST LEVEL – EXISTING PROGRAM



#### **FIRST LEVEL – PROPOSED PLAN**



#### **SECOND LEVEL – EXISTING PROGRAM**



#### **SECOND LEVEL – PROPOSED PLAN**



#### **BUILDING ELEVATION**



**Building Elevation - East** 



**Building Elevation - North** 





#### **EXTERIOR VIEW OF NEW ENTRY**





#### **Construction Schedule**

| Description                                                | Orig Dur | Start      | Finish     |        |        |         |          |          |          |          |        |       |          |         |        |         |         |         |         |          |         |        |           |
|------------------------------------------------------------|----------|------------|------------|--------|--------|---------|----------|----------|----------|----------|--------|-------|----------|---------|--------|---------|---------|---------|---------|----------|---------|--