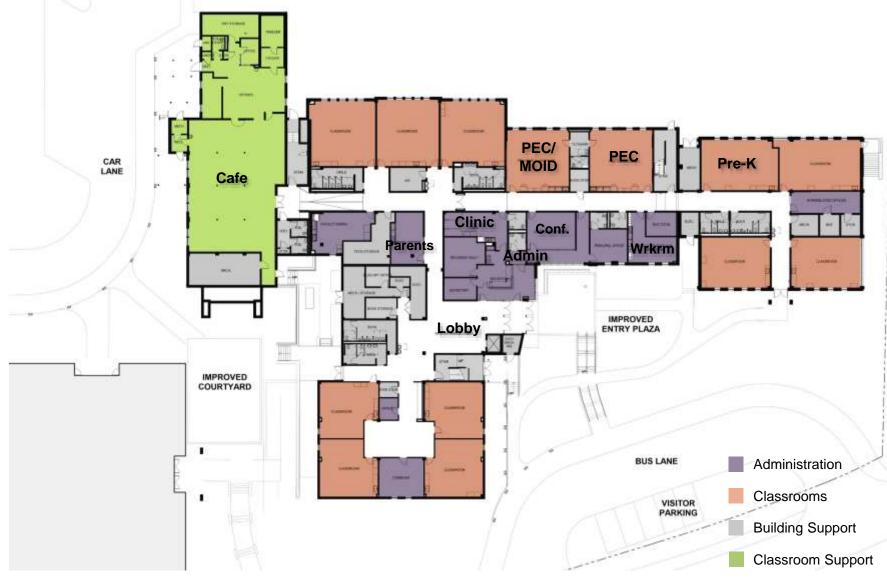

ust 2020



### **PROJECT SCOPE**

The project includes five key groups of work, prioritized as follows:

#### SAFETY AND SECURITY

- Security
  Vestibule
- Low Voltage systems
- Traffic
  management
- Stair Railings

BUILDING ACCESS

- Interior door
  refinish /
  replacement
- Interior door hardware
- Access
  Control at points of entry

- BUILDING ENVELOPE
- Roof
  Replacement
- Wood Soffits
- Brick repair
- Window replacement
- Gutters and downspouts

BUILDING SYSTEMS

- Back-up Generator
- Plumbing fixtures
- Lighting fixtures
- Site Utilities

#### SELECTIVE RENOVATION

- Reprogramming
- Floor finishes
- Interior Paint
- Casework
- Toilet Partitions
- Wayfinding and signage





#### **PROPOSED SITE PLAN**

#### FIRST LEVEL – EXISTING PROGRAM



#### **FIRST LEVEL – PROPOSED PLAN**



#### **SECOND LEVEL – EXISTING PROGRAM**



#### **SECOND LEVEL – PROPOSED PLAN**



#### **BUILDING ELEVATION**



**Building Elevation - East** 



**Building Elevation - North** 





#### **EXTERIOR VIEW OF NEW ENTRY**





#### **Construction Schedule**

| Description                                                | Orig Dur | Start      | Finish     |        |        |         |          |          |          |          |        |       |          |         |        |         |         |         |         |          |         |        |           |
|------------------------------------------------------------|----------|------------|------------|--------|--------|---------|----------|----------|----------|----------|--------|-------|----------|---------|--------|---------|---------