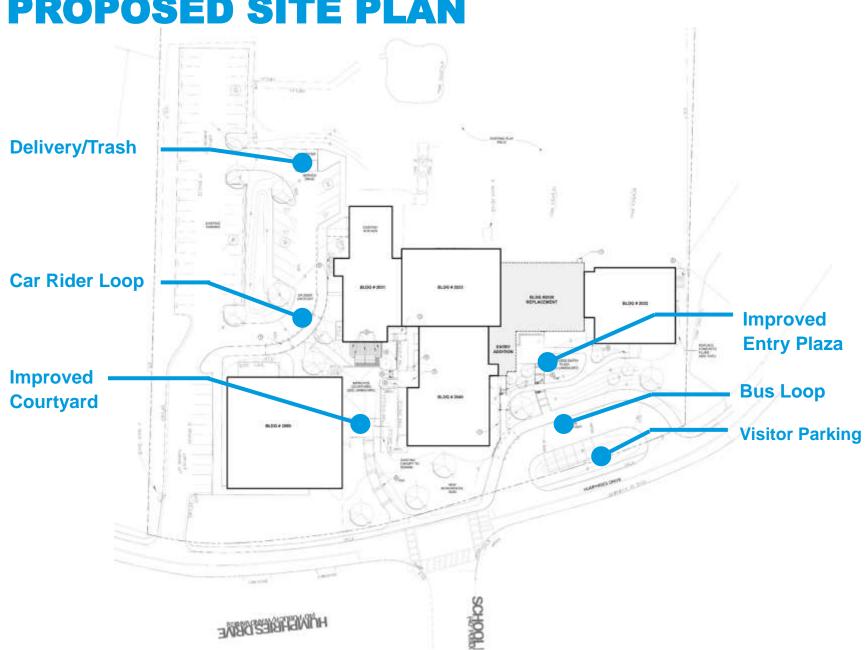

JECT SCHEDULE**

## BEGIN CONSTRUCTION FINISH CONSTRUCTION SCHOOL RETURNS

June 2019 June/July 2020 July/August 2020



### **PROJECT SCOPE**

The project includes five key groups of work, prioritized as follows:

#### SAFETY AND SECURITY

- Security
  Vestibule
- Low Voltage systems
- Traffic
  management
- Stair Railings

BUILDING ACCESS

- Interior door
  refinish /
  replacement
- Interior door hardware
- Access
  Control at points of entry

- BUILDING ENVELOPE
- Roof
  Replacement
- Wood Soffits
- Brick repair
- Window replacement
- Gutters and downspouts

BUILDING SYSTEMS

- Back-up Generator
- Plumbing fixtures
- Lighting fixtures
- Site Utilities

#### SELECTIVE RENOVATION

- Reprogramming
- Floor finishes
- Interior Paint
- Casework
- Toilet Partitions
- Wayfinding and signage





#### **PROPOSED SITE PLAN**

#### FIRST LEVEL – EXISTING PROGRAM



#### **FIRST LEVEL – PROPOSED PLAN**



#### **SECOND LEVEL – EXISTING PROGRAM**



#### **SECOND LEVEL – PROPOSED PLAN**



#### **BUILDING ELEVATION**



**Building Elevation - East** 



**Building Elevation - North** 





#### **EXTERIOR VIEW OF NEW ENTRY**





#### **Construction Schedule**

| Description                                                | Orig Dur | Start      | Finish     |        |        |         |          |          |          |          |        |       |          |         |        |         |         |         |         |          |         |        |           |
|------------------------------------------------------------|----------|------------|------------|--------|--------|---------|--