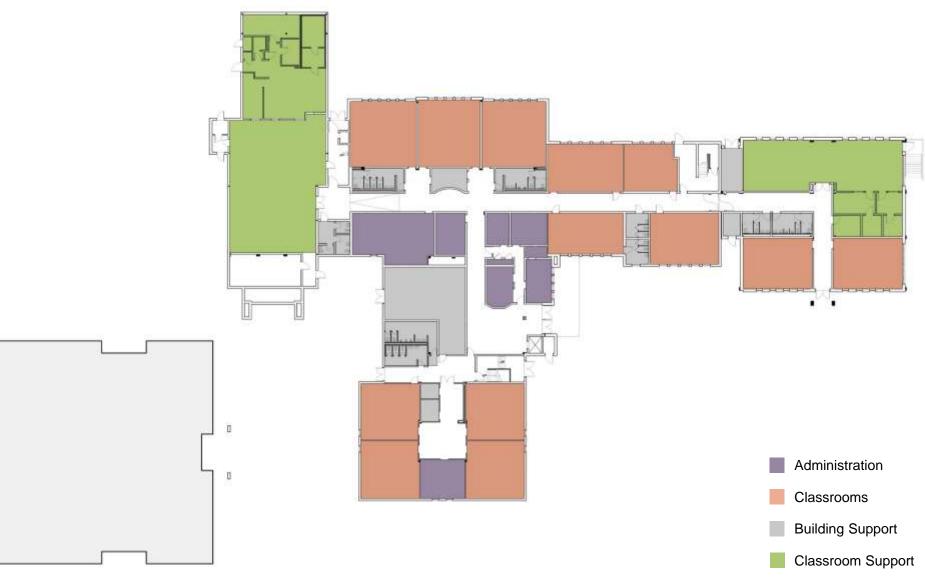

TURNS

June 2019 June/July 2020 July/August 2020



### **PROJECT SCOPE**

The project includes five key groups of work, prioritized as follows:

#### SAFETY AND SECURITY

- Security
  Vestibule
- Low Voltage systems
- Traffic
  management
- Stair Railings

BUILDING ACCESS

- Interior door
  refinish /
  replacement
- Interior door hardware
- Access
  Control at points of entry

- BUILDING ENVELOPE
- Roof
  Replacement
- Wood Soffits
- Brick repair
- Window replacement
- Gutters and downspouts

BUILDING SYSTEMS

- Back-up Generator
- Plumbing fixtures
- Lighting fixtures
- Site Utilities

#### SELECTIVE RENOVATION

- Reprogramming
- Floor finishes
- Interior Paint
- Casework
- Toilet Partitions
- Wayfinding and signage





#### **PROPOSED SITE PLAN**

#### FIRST LEVEL – EXISTING PROGRAM



#### **FIRST LEVEL – PROPOSED PLAN**



#### **SECOND LEVEL – EXISTING PROGRAM**



#### **SECOND LEVEL – PROPOSED PLAN**



#### **BUILDING ELEVATION**



**Building Elevation - East** 



**Building Elevation - North** 





#### **EXTERIOR VIEW OF NEW ENTRY**





#### **Construction Schedule**

| Description                                                | Orig Dur | Start      | Finish     |        |        |         |          |          |          |          |        |       |          |         |        |         |         |         |         |          |         |        |           |
|------------------------------------------------------------|----------|------------|------------|--------|--------|---------|----------|----------|----------|----------|--------|-------|---------