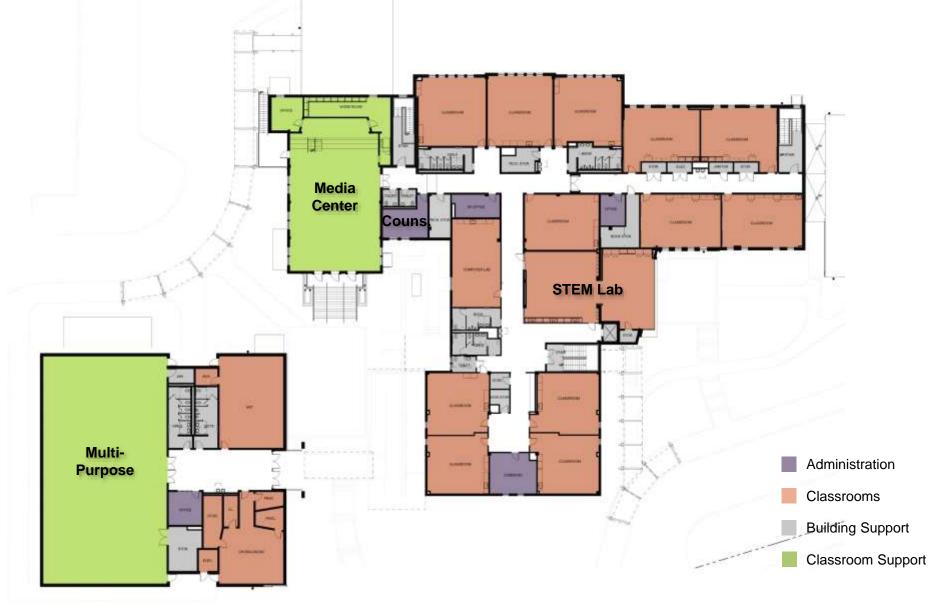

ritized as follows:

#### SAFETY AND SECURITY

- Security
  Vestibule
- Low Voltage systems
- Traffic
  management
- Stair Railings

BUILDING ACCESS

- Interior door
  refinish /
  replacement
- Interior door hardware
- Access
  Control at points of entry

- BUILDING ENVELOPE
- Roof
  Replacement
- Wood Soffits
- Brick repair
- Window replacement
- Gutters and downspouts

BUILDING SYSTEMS

- Back-up Generator
- Plumbing fixtures
- Lighting fixtures
- Site Utilities

#### SELECTIVE RENOVATION

- Reprogramming
- Floor finishes
- Interior Paint
- Casework
- Toilet Partitions
- Wayfinding and signage





#### **PROPOSED SITE PLAN**

#### FIRST LEVEL – EXISTING PROGRAM



#### **FIRST LEVEL – PROPOSED PLAN**



#### **SECOND LEVEL – EXISTING PROGRAM**



#### **SECOND LEVEL – PROPOSED PLAN**



#### **BUILDING ELEVATION**



**Building Elevation - East** 



**Building Elevation - North** 





#### **EXTERIOR VIEW OF NEW ENTRY**





#### **Construction Schedule**

| Description                                                | Orig Dur | Start      | Finish     |        |        |         |          |          |          |          |        |       |          |         |        |         |         |         |         |          |         |        |           |
|------------------------------------------------------------|----------|------------|------------|--------|--------|---------|----------|----------|----------|----------|--------|-------|----------|---------|--------|---------|---------|---------|---------|----------|---------|--------|-----------|
|