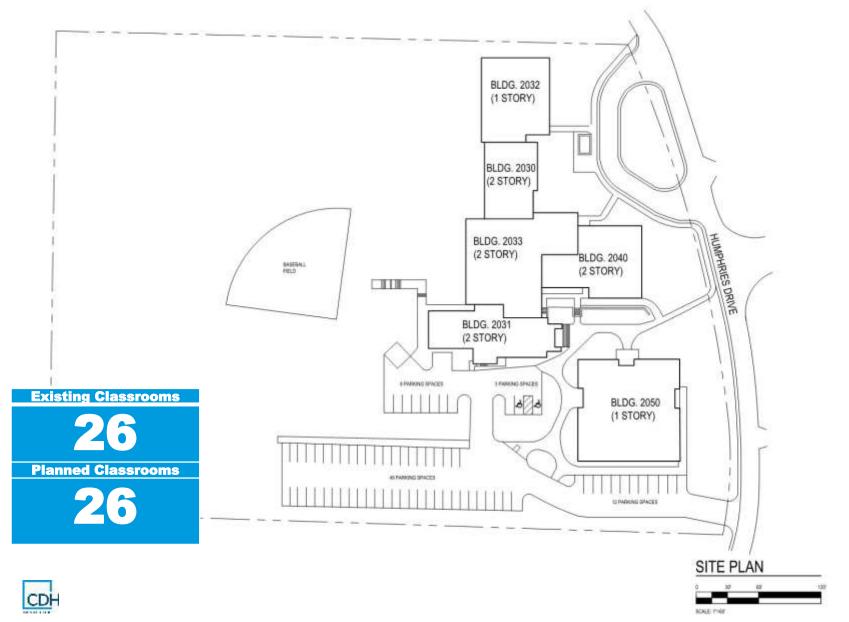

## **HUMPHRIES ELEMENTARY SCHOOL**

May 17, 2019



#### **EXISTING CAMPUS SITE PLAN**



NORTH

### **PROJECT SCHEDULE**

## BEGIN CONSTRUCTION FINISH CONSTRUCTION SCHOOL RETURNS

June 2019 June/July 2020 July/August 2020



### **PROJECT SCOPE**

The project includes five key groups of work, prioritized as follows:

#### SAFETY AND SECURITY

- Security
  Vestibule
- Low Voltage systems
- Traffic
  management
- Stair Railings

BUILDING ACCESS

- Interior door
  refinish /
  replacement
- Interior door hardware
- Access
  Control at points of entry

- BUILDING ENVELOPE
- Roof
  Replacement
- Wood Soffits
- Brick repair
- Window replacement
- Gutters and downspouts

BUILDING SYSTEMS

- Back-up Generator
- Plumbing fixtures
- Lighting fixtures
- Site Utilities

#### SELECTIVE RENOVATION

- Reprogramming
- Floor finishes
- Interior Paint
- Casework
- Toilet Partitions
- Wayfindi